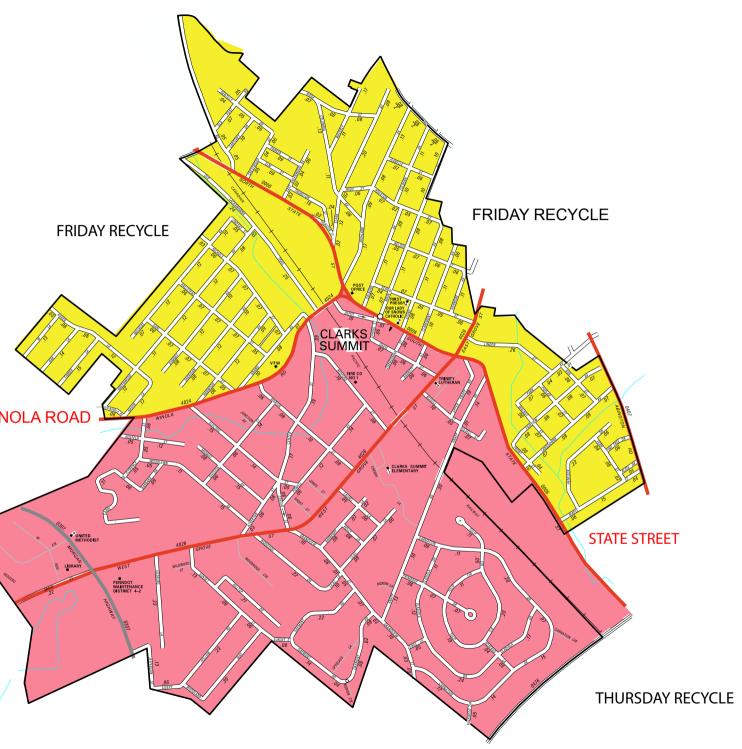

|    |  |  |  |
|-------|----|----|----|----|----|----|--|--|--|
| Su    | Μ  | Tu | W  | Th | F  | Sa |  |  |  |
|       |    |    | 1  | 2  | 3  | 4  |  |  |  |
| 5     | 6  | 7  | 8  | 9  | 10 | 11 |  |  |  |
| 12    | 13 | 14 | 15 | 16 | 17 | 18 |  |  |  |
| 19    | 20 | 21 | 22 | 23 | 24 | 25 |  |  |  |
| 26    | 27 | 28 | 29 | 30 | 31 |    |  |  |  |
|       |    |    |    |    |    |    |  |  |  |

| April |    |    |    |    |    |    |  |
|-------|----|----|----|----|----|----|--|
| Su    | М  | Tu | W  | Th | F  | Sa |  |
|       |    |    |    |    |    | 1  |  |
| 2     | 3  | 4  | 5  | 6  | 7  | 8  |  |
| 9     | 10 | 11 | 12 | 13 | 14 | 15 |  |
| 16    | 17 | 18 | 19 | 20 | 21 | 22 |  |
| 23    | 24 | 25 | 26 | 27 | 28 | 29 |  |
| 30    |    |    |    |    |    |    |  |





| Мау |    |    |    |    |    |    |  |  |
|-----|----|----|----|----|----|----|--|--|
| Su  | Μ  | Tu | W  | Th | F  | Sa |  |  |
|     | 1  | 2  | 3  | 4  | 5  | 6  |  |  |
| 7   | 8  | 9  | 10 | 11 | 12 | 13 |  |  |
| 14  | 15 | 16 | 17 | 18 | 19 | 20 |  |  |
| 21  | 22 | 23 | 24 | 25 | 26 | 27 |  |  |
| 28  | Н  | 30 | 31 |    |    |    |  |  |
|     |    |    |    |    |    |    |  |  |

| June |    |    |    |    |    |    |  |
|------|----|----|----|----|----|----|--|
| Su   | М  | Tu | W  | Th | F  | Sa |  |
|      |    |    |    | 1  | 2  | 3  |  |
| 4    | 5  | 6  | 7  | 8  | 9  | 10 |  |
| 11   | 12 | 13 | 14 | 15 | 16 | 17 |  |
| 18   | 19 | 20 | 21 | 22 | 23 | 24 |  |
| 25   | 26 | 27 | 28 | 29 | 30 |    |  |
|      |    |    |    |    |    |    |  |

| July |    |    |